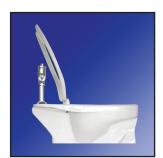

#### **Additional Information**

All seats feature Anti-microbial and UV protection

Check Hinge - External check hinge with 304 series stainless steel hinge posts stops seat 11 degrees beyond vertical

Self-Sustaining Check Hinge -External self-sustaining check hinge seat in any raised position up to 11 degrees beyond vertical