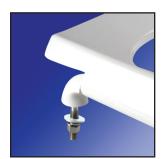

#### **Features**

- · Injected molded durable polypropylene plastic with UV protection
- Contains Anti-microbial ingredient
- · External self-sustaining check hinge stops at 11 degrees beyond vertical
- · Built in bumpers
- 304 stainless steel hinge post and hardware
- Built in bumpers
- · Hinges are hidden by seat no pinching

#### **Additional Information**

All seats feature Anti-microbial and UV protection

Check Hinge - External check hinge with 304 series stainless steel hinge posts stops seat 11 degrees beyond vertical

Self-Sustaining Check Hinge -External self-sustaining check hinge seat in any raised position up to 11 degrees beyond vertical