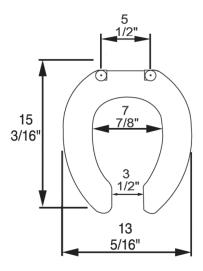

#### **Product Specifications**

Hinge Design: C100BBCAM External check hinge with 304 series stainless steel hardware Ring Thickness: 1 1/16" Ring Thickness with Bumper: 1" Height of Seat with Cover: N/A Size: Specialty Juvenile Bowl